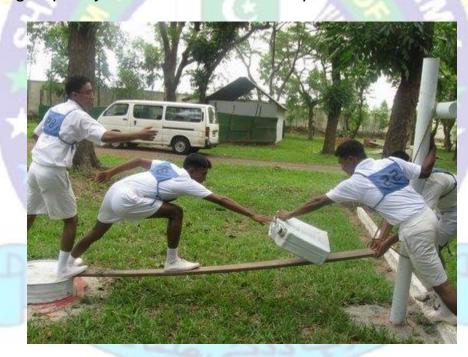

## **ISSB Half Group Task Tips & Guidelines**

In **ISSB Half Group Task** the group of 9 members is divided into **3 subgroups**. Each sub-group is called a "*Half/Semi Group*". These sub-groups are taken to the tasks area. There will be different tasks of hurdles and obstacles which these candidates have to pass. The rules and regulations will be the same as in ISSB Progressive Group Task.

The total time to complete these tasks is 10 minutes. In these 10 minutes these semi groups have to complete their assigned task along with the transportation of different equipment's. The task is considered completed if the time is over. However, if you have done any foul during the task you will start from the previous step rather than starting it all over.